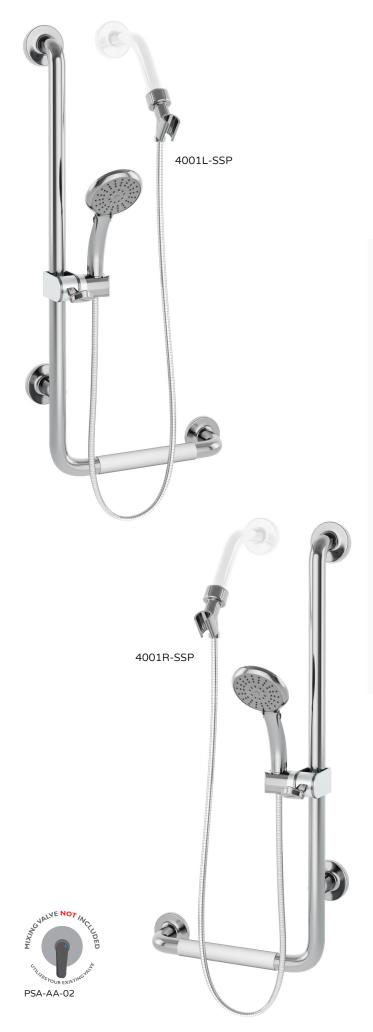

## ErgoSlideBar

4001L-SSP | 4001L-SSB | 4001L-ORB 4001R-SSP | 4001R-SSB | 4001R-ORB

The ErgoSlideBar is built to exceed ADA standards. This concealed screws, stainless steel grab bar with ergonomic soft grip includes ADA compliant handshower holder and multi-function handshower along with a convenient finger-tip flow control to allow for trickle option.

- •Made of 304 stainless steel
- •32mm in diameter
- ADA compliant
- •Multi-function handshower with finger-tip flow control to allow trickle option
- •Handshower holder with ADA compliant sliding lock function
- •Ergonomic soft grip provides comfortable grip placement